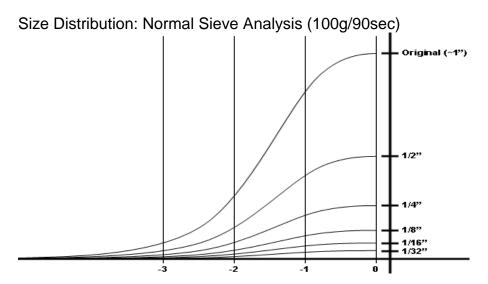

aterials, organic minerals, additives and various pigments. This unique product is integrally pigmented, brilliantly colored, random in shape, sized within a standardized range and custom blended with infinite options to achieve optimal appearance and texture qualities with a resin-based flooring or wall-coating system.

## **Physical Testing Information:**

Color: Spectrophotometer ASTM E1866  $\Delta E \leq 1$  Pass

Dry Film Thickness: Micrometer ASTM D1005 Mils Dry: 4-5 mils

Shape: Visual Evaluation Random Flakes: Pass

Odor: Olfactory Evaluation ASTM D1296 Odorless: Pass

Surface Texture: Visual Evaluation Smooth: Pass

Metamerism: Visual Evaluation ASTM D4086 Non-Metallic: Pass

Sheen: 60° Gloss Meter ASTM D523 <15 ur: Pass

Hiding Power: Visual Evaluation ASTM D6762 Opacity: Pass



Please review ROCK-TRED's Product Data Sheet and SDS for further information on this product.