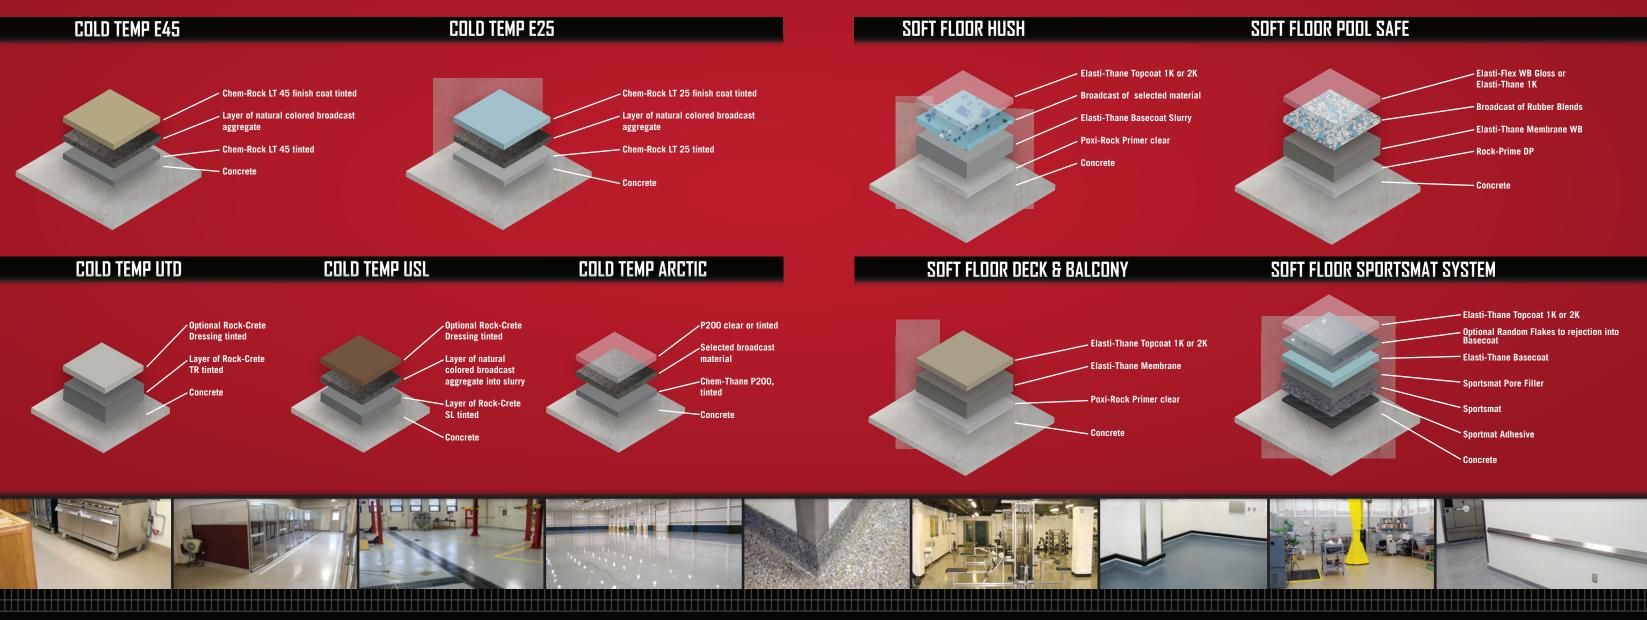

### COLD TEMP F45

Available Colors: (1)

This solid color system is composed of 100% solids epoxy resins with no VOCs and very low odor making it well suited for a large variety of low temp jobsites. This system can be installed down to 45°F as a slurry, a single broadcast or a double broadcast system. It is an economical, cold temperature system designed with ease of application in mind.

### COLD TEMP UTD

Available Colors: (1) (6) (7) (8)

When thermal shock and damp substrates exist and sloping to drains is required there is no better solution than our UTD cementitious urethane mortar. Formulated to cure down to 40°F, UTD was designed with food and beverage plants in mind. It has virtually no odor, easily handles acids and cleaning chemicals and is designed to handle large and constant temperature swings such as hot water wash downs. \*This system can also be formulated with flakes or color quartz and topcoated with our P100 or P200 polyaspartics.

## Like the E45 system, this solid color system is built with 100% solids epoxy resins, has no VOCs and produces very low odor. E25 can be economically installed down to 25°F as a slurry, a single or a double broadcast system.

### COLD TEMP USI

When thermal shock is an issue, but sloping is not required our USL is the perfect selection. As a self-priming, cementitious urethane slurry our USL can be installed down to 40°F on large areas in little time. This allows for lower installation costs and faster return to service. \*This system can also be formulated with flakes or color quartz and topcoated with our P100 or P200 polyaspartics.

## Available Colors: (1) (6) (7) (8)

Available Colors: (1) (6) (7) (8)

This 1/16" system can be installed down to 0°F thanks to our proprietary polyol blend. Arctic combines our P200 polyaspartic with Rock-Tred's decorative elements to produce a beautiful finish even in the extreme cold!

### Available Colors: (1) (2) \*(3) (4) SOFT FLOOR POOL SAFE

When sound absorption and a softer footprint coupled with long term performance are desired look no further! This 1/8"-3/16" flexible floor can be installed over a variety of While we don't encourage kids to run around the pool deck, we know they will walk fast-very fast! Our Soft Floor Pool Safe system provides a safer, softer non-skid surface. It also resists substrates to create a seamless and sanitary flooring solution. Perfect for animal care the chemicals typically used in pool and spa water, ultra violet light, and minor substrate and research, child play areas, water parks, etc. \*Our Floor Essense colors can be used movement by experienced installers after completion of Rock-Tred Institute courses 1, 2 & 3.

## SOFT FLOOR DECK & BALCON

Available Colors: (1) \*(4)

decks and balconies. As an easy to install, economical, permanently flexible coating system it is perfect for indoor/outdoor locations that need the benefit of waterproofing and concrete protection at a competitive price. \*Optional flake broadcast is available, with slight modification to the system.

### This 30 mil system will bridge small cracks and handle deflection often found in concrete Our Sportsmat System combines an adhered rubber underlayment with layers of our Elasti-Thane flexible urethanes to produce a forgiving, but very durable surface. Perfect for sport facilites, workout rooms, and other recreational areas. Details such as line striping can be applied to complete any design.