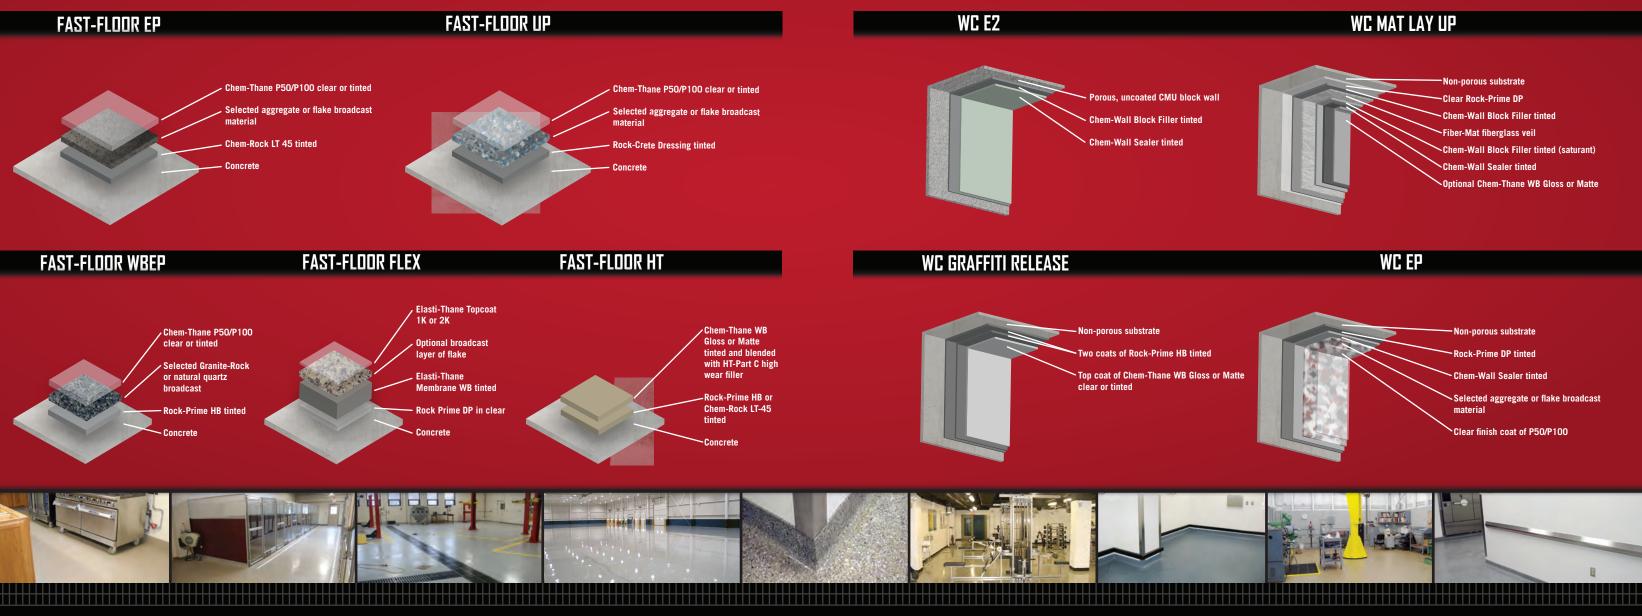

### FAST-FLOOR EP

Available Colors: (1) (6) (7) (8) FAST-FLOOR WBEP

This 1/16" system combines our fast set epoxy resins, decorative elements and our high quality polyaspartic coatings to produce a beautiful floor finish that can be installed in one day. Not only can you finish the floor in a single day, but you do so with confidence knowing that our polyaspartic lineup is unmatched in abrasion, gloss and UV resistance!

## FAST-FLOOR UP

Available Colors: (1) (6) (7) (8)

This system allows for application on damp concrete and can achieve a higher film build at lower cost. To create an even faster cure in the Rock-Crete Dressing basecoat our Rock-Crete Accelerator may be added during mixing. This system is perfect for areas that will experience temperature fluctuations such as garage floors and light-duty industrial food and beverage facilities.

Available Colors: (1) (6)

Available Colors: (1) (7) (8)

This one day flooring system is designed with the garage floor market at its center. Rock-Prime HB provides dry film thicknesses previously achievable only in 100% solids epoxy formulations. By broadcasting to rejection, capillaries are created during the curing process that act as pressure release points for moisture vapor. This feature helps to reduce moisture related call backs.

## FAST-FL DD

When safety, beauty and fast return to service are critical our Fast-Floor Flex is the perfect solution! It is the perfect choice for basement floors, weight rooms, retail environments and any place where a softer, more ergonomic finish is desired.

Available Colors: \*(1)

When you need an industrial strength floor in a short period of time look no further than our HT System. This system combines a tinted high build basecoat and our tinted waterborne urethane with a proprietary high wear filler to create our most abrasion resistant finish. It is VOC compliant, UV stable and can be completed with varying degrees of anti-slip texture in a matte or semi-gloss finish. \*Available in select standard colors. Speak to your RDCK-TRED representative for more details.

### WC E2

wall/ceiling coating system for a variety of environments.

## Available Colors: \*(1) WC EP

Rock-Tred's Graffiti Release was created for environments like schools, public transportation, correctional facilities and hospitals. This system's stain resistant top coat helps eliminate unwanted marring of facility walls and ceilings and makes them easier to keep clean. This system is low VOC and low odor allowing it to be installed in occupied spaces where odors and VOCs may be a concern. \*Available in select standard colors. Speak to your ROCK-TRED representative for more details.

## Coating CMU (concrete masonry unit) can be a tough chore if you don't first fill the pores in the block. Dur 100% solids epoxy E2 System combines a high viscosity block filler and offers our epoxy fiberglass lining system. This system provides a pinhole free and easy to a cycloaliphatic cured epoxy finish coat. This system produces an extremely durable sanitize surface that requires little or no maintenance. It resists harsh cleaners, acids, caustics, mild thermal shock and is completely renewable!

This system combines industrial strength without sacrificing an aesthetic appeal. It is the perfect system for factory lunchrooms, employee meeting areas, school hallways and any place requiring long term performance. WC EP provides excellent, cost-effective protection over drywall, CMU and a variety of other substrates.