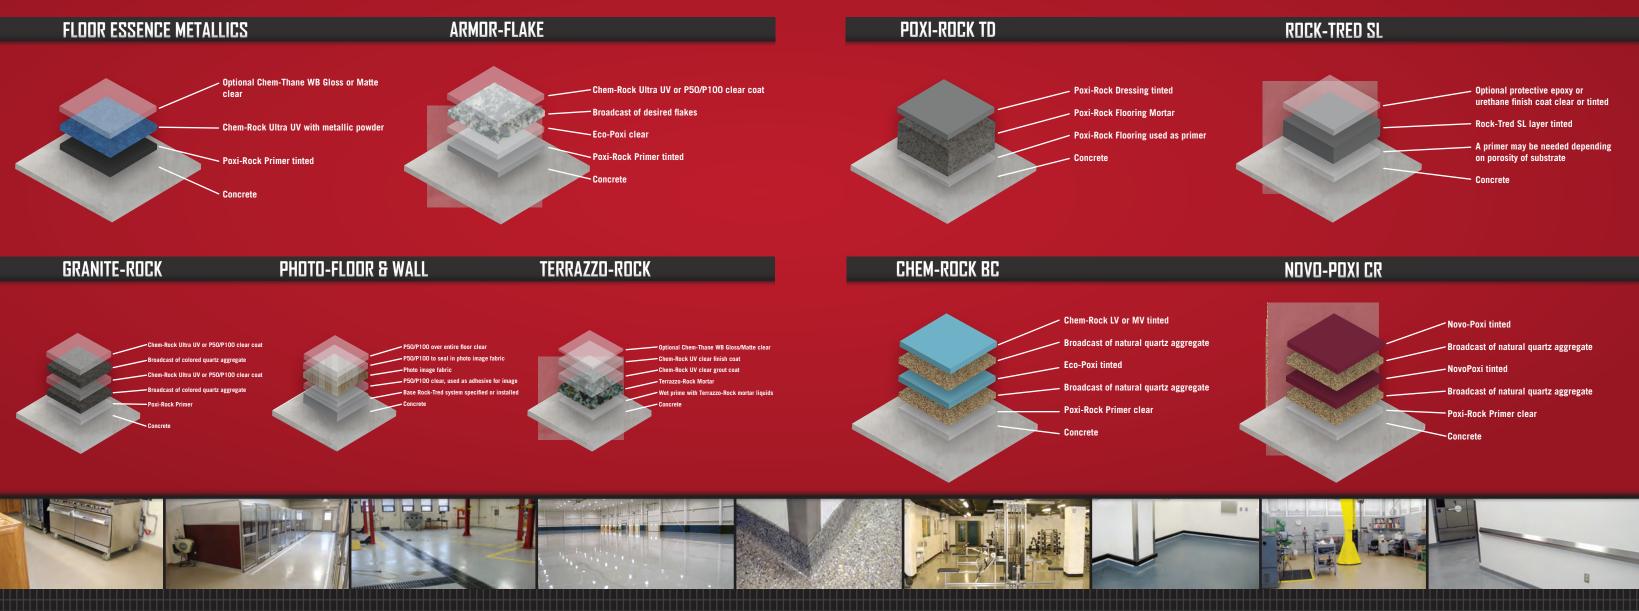

**③ FLOOR-ESSENCE METALLICS** 

# ROCK TRED

POLYMER COATING SOLUTIONS

Creating beautiful floors that last over time is our hallmark.

Available Colors: (3)

This system can be made to look like metal, wood or stone. Different metallic pigments and finishing techniques can be combined to create endless design possibilities. The variables that contribute to the "feel" of the floor are endless. Each floor is a unique, one-of-a-kind creation. This system is recomended to be only installed my contractors who have complete the Rock-Tred Institute 1, 2, & 3.

Available Colors: \*(4) (7) (8)

Our Armor-Flake flooring system is available as a random flake\* or a full flake system. It is the perfect choice for light to medium duty areas where aesthetics are a must. This system is typically installed at 1/16" - 1/8" with either a single or double broadcast of flakes. Once top coated with our Chem-Rock Ultra UV or P-50/P-100 this system will maintain its crisp color for years and years without yellowing. \*When installing as a random flake finish substitute tinted Chem-Rock LV or P50/100 for clear Eco-Poxi broadcast coat.

Color quartz floors typically look great for a few months, but then begin to get dull and dirty looking. Not true with Granite-Rock! Granite-Rock aggregate has a ceramic baked finish which keeps our colors true even in the harshest sunlight.

If a picture speaks a thousand words then this system screams for your attention! Photo-Floor & Wall can be used with nearly any Rock-Tred system to cover an entire area in polymer encapsulated custom graphics, or to permanently place logos or signage. Let our Photo-Floor & Wall do the talking and leave your customers speechless!

Our Terrazzo-Rock System provides the creative design elements, low maintenance and high durability of traditional terrazzo, but at a fraction of the cost and time to install.

Creating long term flooring solutions for industry is our lineage!

### Available Colors: (1)

When heavy point loads, scraping, impact and vibration are at work there is no better epoxy overlay than our Poxi-Rock Flooring! This epoxy mortar was created with a proprietary aggregate that makes it possible to maintain a high resin to rock ratio while making it easy to trowel apply. This system can be hand or power trowel applied with ease and can be returned to active service within 6 hours of being installed (when temps are 72°F of higher).

## CHEM-ROCK BC

Available Colors: (1)

Novo-Poxi CR is a 100% solids high density polymer broadcast system that can be installed at This 100% solids epoxy broadcast system is user friendly and can be installed at 1/16"-3/16". It is designed for areas that will be exposed to elevated temperatures or will 1/16"-3/16". It is the perfect system for medium to heavy duty floor areas where a solid color is acceptable. require broad spectrum resistance to acids, caustics and other harsh chemicals. For a full list of chemical resistance testing contact the Rock-Tred technical service department.