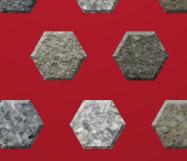

# ROCK TRED

POLYMER COATING SOLUTIONS

Creating beautiful floors that last over time is our hallmark.

Available Colors: (3)

This system can be made to look like metal, wood or stone. Different metallic pigments and finishing techniques can be combined to create endless design possibilities. The variables that contribute to the "feel" of the floor are endless. Each floor is a unique, one-of-a-kind creation. This system is recomended to be only installed my contractors who have complete the Rock-Tred Institute 1, 2, & 3.

Color quartz floors typically look great for a few months, but then begin to get dull and dirty looking. Not true with Granite-Rock! Granite-Rock aggregate has a ceramic baked finish which keeps our colors true even in the harshest sunlight.