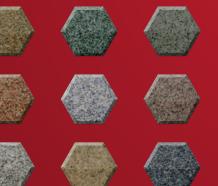

# ROCK TRED

POLYMER COATING SOLUTIONS

Creating beautiful floors that last over time is our hallmark.

Available Colors: (3)

This system can be made to look like metal, wood or stone. Different metallic pigments and finishing techniques can be combined to create endless design possibilities. The variables that contribute to the "feel" of the floor are endless. Each floor is a unique, one-of-a-kind creation. This system is recomended to be only installed my contractors who have complete the Rock-Tred Institute 1, 2, & 3.

Color quartz floors typically look great for a few months, but then begin to get dull and dirty looking. Not true with Granite-Rock! Granite-Rock aggregate has a ceramic baked finish which keeps our colors true even in the harshest sunlight.