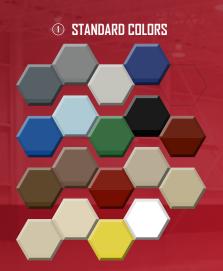

## DECORATIVE

# ROCK TRED

POLYMER COATING SOLUTIONS

Creating beautiful floors that last over time is our hallmark.

Available Colors: (3)

This system can be made to look like metal, wood or stone. Different metallic pigments and finishing techniques can be combined to create endless design possibilities. The variables that contribute to the "feel" of the floor are endless. Each floor is a unique, one-of-a-kind creation. This system is recomended to be only installed my contractors who have complete the Rock-Tred Institute 1, 2, & 3.