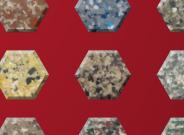

## **Defining Excellence Since 1939**

**5 TERRAZZO ROCK BLENDS** 

**6 GRANITE ROCK BLENDS** 

⑦ MARBLE FLAKE BLENDS

I/S/H FLAKE BLENDS

## DECORATIVE

Available Colors: \*(4) (7) (8)

Our Armor-Flake flooring system is available as a random flake\* or a full flake system. It is the perfect choice for light to medium duty areas where aesthetics are a must. This system is typically installed at 1/16" - 1/8" with either a single or double broadcast of flakes. Once top coated with our Chem-Rock Ultra UV or P-50/P-100 this system will maintain its crisp color for years and years without yellowing. \*When installing as a random flake finish substitute tinted Chem-Rock LV or P50/100 for clear Eco-Poxi broadcast coat.